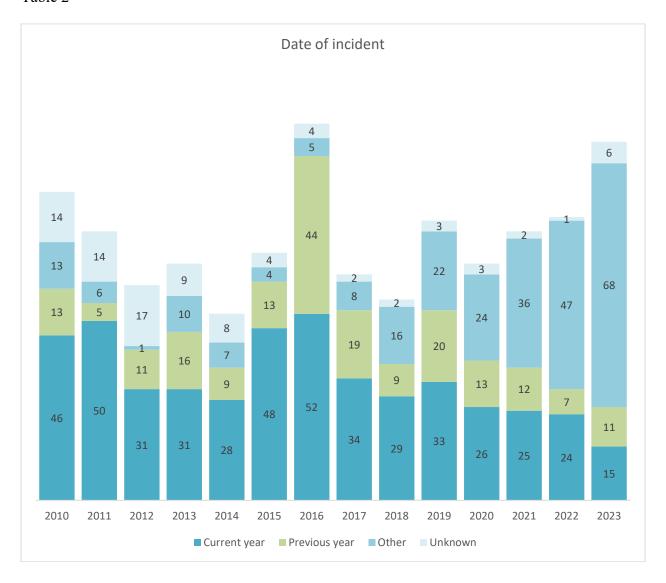

# III. Allegations reported to United Nations peacekeeping and special political missions as at 31 December 2023