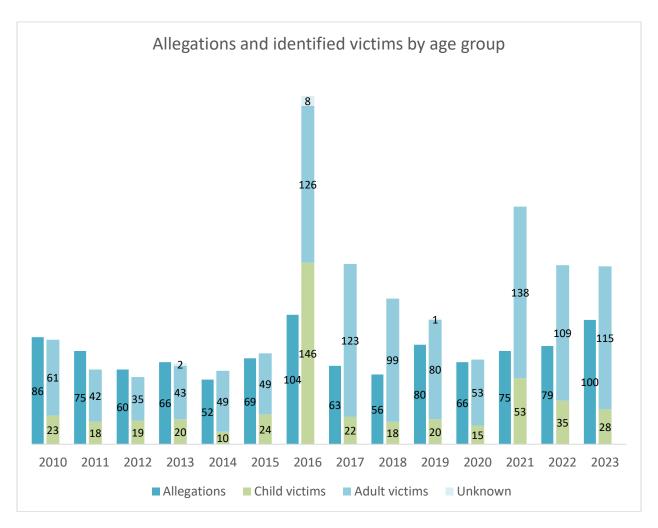

#### Allegations by number of victims reported by all United Nations entities in 2023 I.

#### Allegations involving United Nations staff and related personnel A.

| Nature of allegation               | FAO | ILO | IOM | <b>OCHA</b> | UNAIDS | UNDP | UNESCO | UNFPA | UNHCR | UNICEF | UNOPS | UNRWA | UNV | WFP | WHO | PKOs/SPMs        | Total |
|------------------------------------|-----|-----|-----|-------------|--------|------|--------|-------|-------|--------|-------|-------|-----|-----|-----|------------------|-------|
| Adult                              |     |     |     |             |        |      |        |       |       |        |       |       |     |     |     |                  |       |
| Rape                               | 1   | -   | 3   | -           | -      | -    | -      | -     | 2     | 1      | 1     | -     | -   | 1   | -   | 21               | 30    |
| Sexual assault                     | -   | -   | 9   | -           | -      | -    | -      | -     | 2     | 1      | -     | -     | -   | 1   | 1   | -                | 14    |
| Transactional sex                  | 1   | -   | 1   | -           | -      | -    | -      | 1     | -     | 3      | -     | -     | -   | 3   | 1   | 32               | 42    |
| Solicitation of transactional sex  | -   | -   | 2   | -           | -      | -    | -      | -     | 1     | -      | -     | -     | -   | 2   | 1   | 1                | 7     |
| Exploitative relationship          | 3   | -   | 8   | -           | -      | 1    | -      | -     | -     | 3      | -     | 2     | -   | 9   | 3   | 61               | 90    |
| Other forms of sexual exploitation | 1   | -   | 16  | -           | 1      | 1    | -      | -     | 11    | 1      | -     | 3     | -   | 1   | 46  | -                | 81    |
| Other forms of sexual violence     | 1   | -   | 1   | -           | -      | -    | -      | -     | 3     | -      | -     | -     | -   | -   | -   | -                | 5     |
| Trafficking for SEA                | -   | -   | -   | -           | -      | -    | -      | -     | 1     | -      | -     | -     | -   | -   | -   | -                | 1     |
| Other                              | -   | 1   | -   | -           | -      | -    | -      | -     | 1     | -      | -     | -     | -   | 4   | 2   | -                | 8     |
| Child                              |     |     |     |             |        |      |        |       |       |        |       |       |     |     |     |                  |       |
| Rape                               | -   | -   | 4   | -           | -      | -    | -      | -     | 1     | 1      | 1     | -     | -   | 5   | 1   | 27               | 40    |
| Sexual assault                     | -   | -   | 1   | -           | -      | -    | -      | -     | -     | -      | -     | 2     | -   | -   | -   | 1                | 4     |
| Solicitation of child prostitution | -   | -   | -   | -           | -      | -    | -      | -     | -     | -      | -     | -     | -   | 1   | -   | -                | 1     |
| Other forms of sexual exploitation | -   | -   | 4   | -           | 1      | -    | -      | -     | -     | -      | -     | 5     | -   | 8   | 3   | -                | 21    |
| Other forms of sexual violence     | -   | -   | 1   | -           | -      | -    | -      | -     | 1     | -      | -     | -     | -   | 1   | -   | -                | 3     |
| Other                              | -   | -   | -   | -           | -      | -    | -      | -     | -     | -      | -     | -     | -   | -   | -   | -                | -     |
| Unknown age                        |     |     |     |             |        |      |        |       |       |        |       |       |     |     |     |                  |       |
| Rape                               | 1   | -   | -   | -           | -      | -    | -      | -     | 2     | -      | -     | -     | -   | -   | 1   | -                | 4     |
| Unknown                            | -   | -   | 13  | 1           | 4      | -    | 1      | 1     | 12    | -      | 1     | -     | -   | 1   | 42  | -                | 76    |
| Other <sup>1</sup>                 | -   | 1   | 1   | -           | 5      | 1    | -      | -     | 14    | -      | -     | -     | 1   | 1   | -   | -                | 24    |
| Total                              | 8   | 2   | 64  | 1           | 11     | 3    | 1      | 2     | 51    | 10     | 3     | 12    | 1   | 38  | 101 | 143 <sup>2</sup> | 451   |

<sup>&</sup>lt;sup>1</sup> For those allegations where there are details on the nature of allegation, but a determination cannot be made because the age of the victims is unknown. <sup>2</sup> Total of identified and/or known number of victims is 143, as associated with the 100 allegations received in 2023.