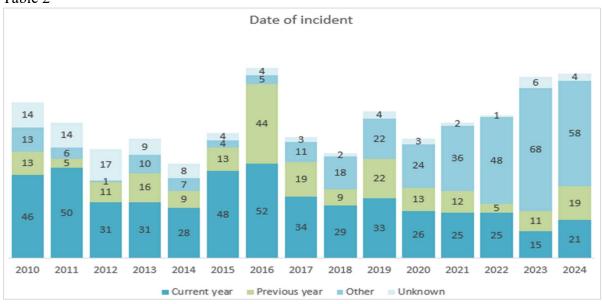

of the concerned State in October 2024.

The information presented below provides additional details on allegations of sexual exploitation and abuse reported in United Nations peacekeeping and special political missions only, to be viewed in conjunction with the information contained in paragraphs 79 to 89 in the report of the Secretary-General on special measures for protection from sexual exploitation and abuse (A/79/789).

This graph presents the evolution over time in the number of allegations reported against the number of victims associated with such allegations each year.



Table 1

This graph presents information on when events associated with allegations received in any given year are reported to have taken place. The downward trend previously observed did not continue in 2024.



Table 2

These following two graphs present information on when events associated with allegations received in 2024 are reported to have ended. First, for uniformed personnel (military and police):



Below, for civilian personnel (UN staff, UNVs and other contracted personnel):



This table identifies Member States from whom information is still awaited on results of investigations to be completed by them for allegations reported in 2023 or earlier. Information includes matters being investigated by a TCC, or jointly with OIOS, with no information being provided by the TCC or matters that were investigated by a TCC, or jointly with OIOS, but pending additional information from the TCC.

| Member State                        | 2010 | 2011 | 2012 | 2013 | 2014 | 2015 | 2016 | 2017 | 2018