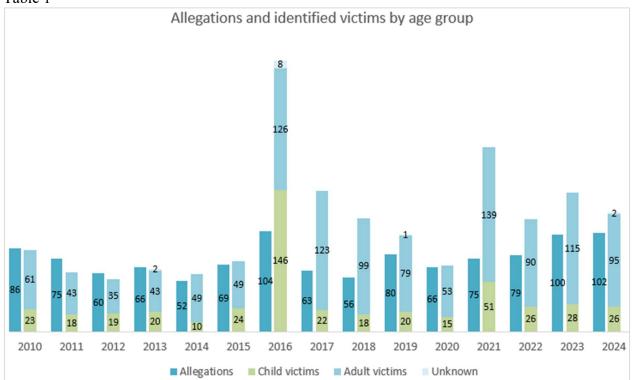

ing to ST/SGB/2003/13, recognizing that the latter does not apply to non-United Nations forces operating under a Security Council mandate.

<sup>&</sup>lt;sup>3</sup>OHCHR referred the allegation to the attention of the concerned State in October 2024.

The information presented below provides additional details on allegations of sexual exploitation and abuse reported in United Nations peacekeeping and special political missions only, to be viewed in conjunction with the information contained in paragraphs 79 to 89 in the report of the Secretary-General on special measures for protection from sexual exploitation and abuse (A/79/789).

This graph presents the evolution over time in the number of allegations reported against the number of victims associated with such allegations each year.



Table 1

This graph presents information on when events associated with allegations received in any given year are reported to have taken place. The downward trend previously observed did not continue in 2024.



Table 2

These following two graphs present information on when events associated with allegations received in 2024 are reported to have ended. First, for uniformed personnel (military and police):



Below, for civilian personnel (UN staff, UNVs and other contracted personnel):



This table identifies Member States from whom information is still awaited on results of investigations to be completed by them for allegations reported in 2023 or earlier. Information includes matters being investigated by a TCC, or jointly with OIOS, with no information being provided by the TCC or