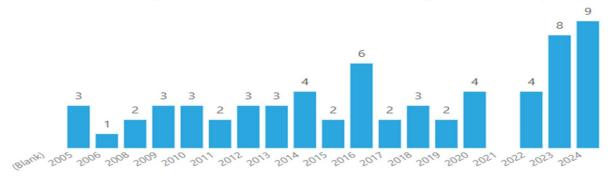

political missions only, to be viewed in conjunction with the information contained in paragraphs 79 to 89 in the report of the Secretary-General on special measures for protection from sexual exploitation and abuse (A/79/789).

This graph presents the evolution over time in the number of allegations reported against the number of victims associated with such allegations each year.



Table 1

This graph presents information on when events associated with allegations received in any given year are reported to have taken place. The downward trend previously observed did not continue in 2024.



Table 2

These following two graphs present information on when events associated with allegations received in 2024 are reported to have ended. First, for uniformed personnel (military and police):



Below, for civilian personnel (UN staff, UNVs and other contracted personnel):



This table identifies Member States from whom information is still awaited on results of investigations to be completed by them for allegations reported in 2023 or earlier. Information includes matters being investigated by a TCC, or jointly with OIOS, with no information being provided by the TCC or matters that were investigated by a TCC, or jointly with OIOS, but pending additional information from the TCC.

| Member State                        | 2010 | 2011 | 2012 | 2013 | 2014 | 2015 | 2016 | 2017 | 2018 | 2019 | 2020 | 2021 | 2022 | 2023 | Total |
|-------------------------------------|------|------|------|------|------|------|------|------|------|------|------|------|------|------|-------|
| South A