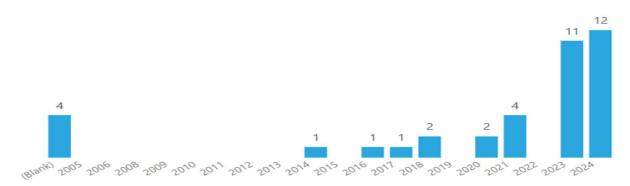

d in paragraphs 79 to 89 in the report of the Secretary-General on special measures for protection from sexual exploitation and abuse (A/79/789).

This graph presents the evolution over time in the number of allegations reported against the number of victims associated with such allegations each year.



Table 1

This graph presents information on when events associated with allegations received in any given year are reported to have taken place. The downward trend previously observed did not continue in 2024.



Table 2

These following two graphs present information on when events associated with allegations received in 2024 are reported to have ended. First, for uniformed personnel (military and police):



Below, for civilian personnel (UN staff, UNVs and other contracted personnel):



This table identifies Member States from whom information is still awaited on results of investigations to be completed by them for allegations reported in 2023 or earlier. Information includes matters being investigated by a TCC, or jointly with OIOS, with no information being provided by the TCC or matters that were investigated by a TCC, or jointly with OIOS, but pending additional information from the TCC.

| Member State                        | 2010 | 2011 | 2012 | 2013 | 2014 | 2015 | 2016 | 2017 | 2018 | 2019 | 2020 | 2021 | 2022 | 2023 | Total |
|-------------------------------------|------|------|------|------|------|------|------|------|------|------|------|------|------|------|-------|
| South Africa                        |      |      |      |      |      |      |      |